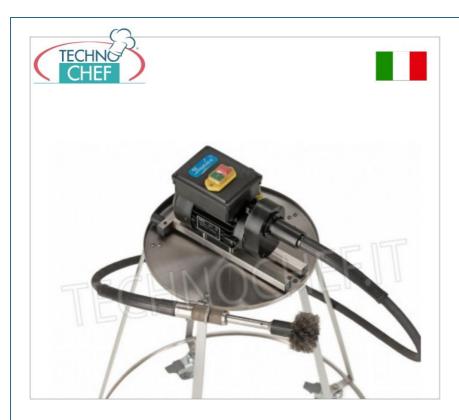

#### POT CLEANER without metal structure, PULI18 Line:

- specially designed to **quickly and optimally remove processing residues**, produced by turbomixers, from the surface of medium-large sized pots and pans used in professional kitchens and in the food industries;
- thanks to its limited size and exclusive connection to the electricity grid it can be easily positioned anywhere;
- the **ergonomic handle** and the **kit of brushes** of different shapes, sizes and materials **allow you to operate comfortably and effectively**;
- o motor-flexible gear transmission;
- brush speed 500 rpm;
- flexible length 2000 mm;
- o 24 V controls;
- o protection class IP 65;
- provision for wall mounting, optional;

#### Supplied:

 $\circ~$  4 nylon brushes, 2 stainless steel brushes, brush holder bracket, protective glasses.