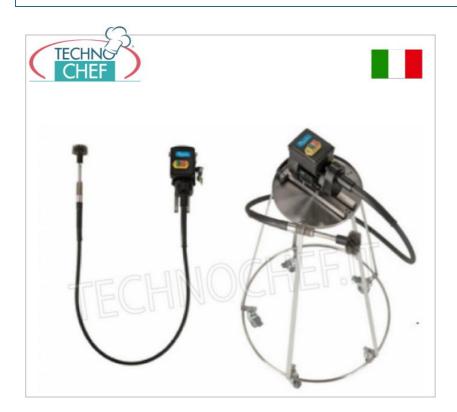

#### POT CLEANER without metal structure, PULI18 Line:

- specially designed to **quickly and optimally remove processing residues**, produced by turbomixers, from the surface of medium-large sized pots and pans used in professional kitchens and in the food industries;
- thanks to its limited size and exclusive connection to the electricity grid it can be easily positioned anywhere;
- the **ergonomic handle** and the **kit of brushes** of different shapes, sizes and materials **allow you to operate comfortably and effectively**;
- o motor-flexible gear transmission;
- brush speed 500 rpm;
- flexible length 2000 mm;
- o 24 V controls;
- o protection class IP 65;
- provision for wall mounting, optional;

#### Supplied:

 $\circ~$  4 nylon brushes, 2 stainless steel brushes, brush holder bracket, protective glasses.