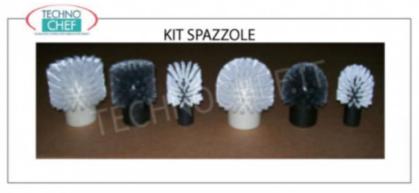

#### Supplied:

 $\circ~$  4 nylon brushes, 2 stainless steel brushes, brush holder bracket, protective glasses.