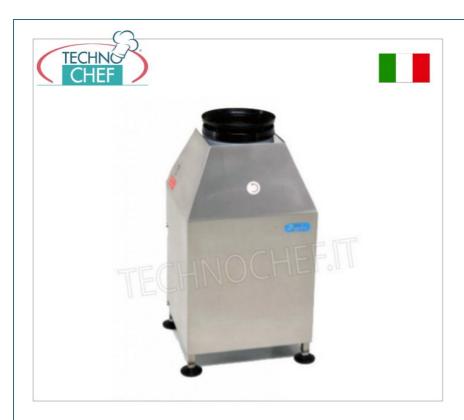

Services and Technologies for professional catering since 1973

| CODE   | DESCRIPTION                                                                                                                                         | PRICE/DELIVERY                   |
|--------|-----------------------------------------------------------------------------------------------------------------------------------------------------|----------------------------------|
| AG-DSG | Under sink sink with stainless steel structure and control panel, production capacity 300 Kg/h, V.400/3, Kw.3.00, Weight 82 Kg, dim.mm.350x400x700h | <b>Delivery</b> from 4 to 9 days |

## UNDER SINK WASTE SINK, production capacity 300 Kg/h :

- specially designed to **crush the waste of preparations** carried out in medium-large professional kitchens into **small particles** for the following and more rapid evacuation of the same;
- stainless steel structure ;
- $\circ~24~V$  wall control panel;
- $\circ~$  designed for application under sinks or drains ;
- production capacity: 300 Kg/h;
- $\circ~$  V.400/3 self-braking motor switchable to V.230/3 , equipped with safety thermal probe ;
- o protection class IP 55;
- $\circ\,$  shredding unit composed of hardened steel disc and hammers ;
- $\circ\,$  solenoid valve for regulating water intake .

## CE mark Made in Italy

| TECHNICAL CARD            |         |  |
|---------------------------|---------|--|
| power supply              | Trifase |  |
| Volts                     | V 400/3 |  |
| frequency (Hz)            | 50      |  |
| motor power capacity (Kw) | 3       |  |
| net weight (Kg)           | 82      |  |
| breadth (mm)              | 350     |  |
| depth (mm)                | 400     |  |
| height (mm)               | 700     |  |
|                           |         |  |