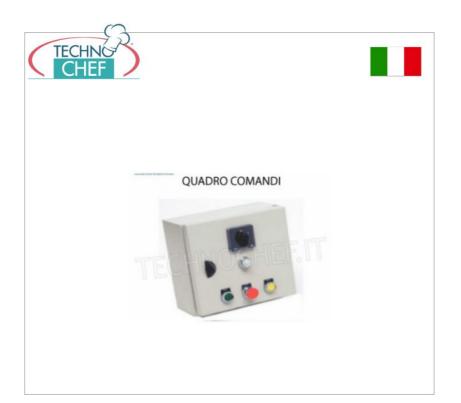

## UNDER SINK WASTE SINK, production capacity 300 Kg/h :

- specially designed to **crush the waste of preparations** carried out in medium-large professional kitchens into **small particles** for the following and more rapid evacuation of the same;
- stainless steel structure ;
- $\circ~24~V$  wall control panel;
- $\circ~$  designed for application under sinks or drains ;
- production capacity: 300 Kg/h;
- $\circ~$  V.400/3 self-braking motor switchable to V.230/3 , equipped with safety thermal probe ;
- o protection class IP 55;
- $\circ\,$  shredding unit composed of hardened steel disc and hammers ;
- $\circ\,$  solenoid valve for regulating water intake .