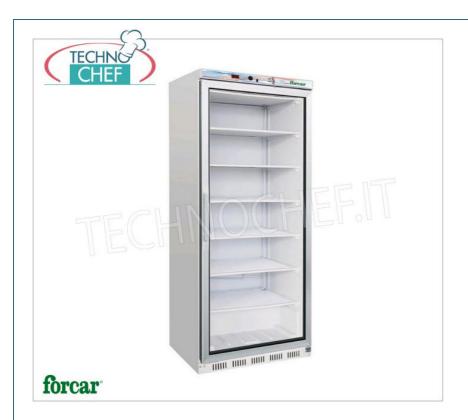

## PROFESSIONAL DESCRIPTION

FREEZER-FREEZER CABINET 1 GLASS DOOR, capacity 555 litres, temperature -18° ~ -22°C, ECO Line, Class C:

٠ \_

- $\bullet \ \ \, \textbf{External structure} \ \, \textbf{in white epoxy painted sheet, Internal in ABS;} \\$
- $\circ~$  Static refrigeration with fixed shelf evaporators ;
- External back and bottom panels in galvanized sheet metal;
- $\circ \ \ \textbf{Thermostatic temperature control} \ ;$
- $\circ~$  ECOLOGICAL Refrigerant Group with R290 Gas ;
- $\circ$  Energy class C;
- Manual Defrost;
- $\circ \ \ \textbf{Maximum ambient temperature}: +32 ^{\circ} \text{C};$
- Maximum ambient humidity: 55%HR;
- Insulation thickness 60 mm;
- Equipped with internal Led light;
- Standard lock with key;
- Internal dimensions: 657x580x1660h.

## Included:

• 6 shelves EVAPORATING GRIDS fixed mm. 650x510x210h.

. CE mark Made in ASIA