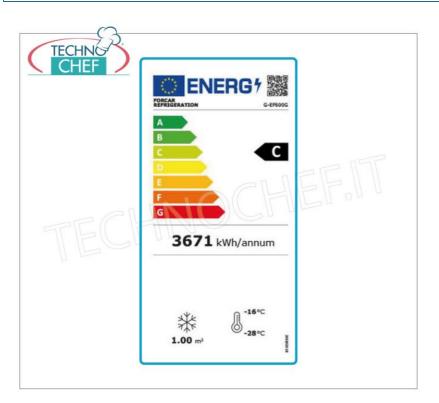

## PROFESSIONAL DESCRIPTION

FREEZER-FREEZER CABINET 1 GLASS DOOR, capacity 555 litres, temperature -18° ~ -22°C, ECO Line, Class C:

٠ \_

- $\bullet \ \ \, \textbf{External structure} \ \, \textbf{in white epoxy painted sheet, Internal in ABS;} \\$
- $\circ~$  Static refrigeration with fixed shelf evaporators ;
- External back and bottom panels in galvanized sheet metal;
- $\circ \ \ \textbf{Thermostatic temperature control} \ ;$
- $\circ~$  ECOLOGICAL Refrigerant Group with R290 Gas ;
- $\circ$  Energy class C;
- Manual Defrost;
- $\circ \ \ \textbf{Maximum ambient temperature}: +32 ^{\circ} \text{C};$
- Maximum ambient humidity: 55%HR;
- Insulation thickness 60 mm;
- Equipped with internal Led light;
- Standard lock with key;
- Internal dimensions: 657x580x1660h.