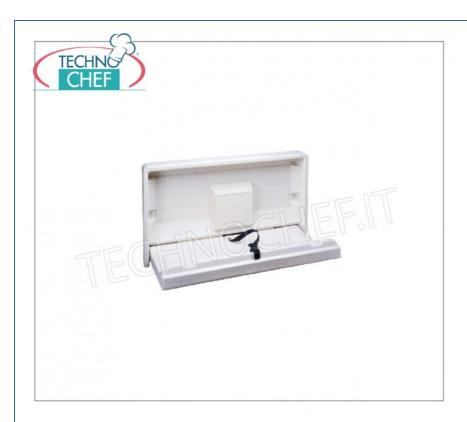

Services and Technologies for professional catering since 1973

| CODE      | DESCRIPTION                                                                                     | PRICE/DELIVERY |
|-----------|-------------------------------------------------------------------------------------------------|----------------|
| MY-117101 | Beige wall-mounted changing mat with safety belt, maximum load up to 50 Kg, dim.mm.895x489x480h | Delivery       |

## Mod.MY-117100 - BEIGE BOOT WITH FOLDABLE WALL for NEWBORN :

- $\circ~$  beige HDPE structure , with compact profile;
- $\circ~$  steel hinges and dampened hinges;
- safety belt ;
- maximum load : tested up to 50 Kg;
- TUV certificate.

## **CE** marking

| TECHNICAL CARD |     |  |
|----------------|-----|--|
| breadth (mm)   | 895 |  |
| depth (mm)     | 489 |  |
| height (mm)    | 480 |  |
|                |     |  |