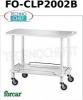

# Wooden service trolleys

Solid wood service trolley, FORCAR brand, 2 shelves in WHITE lacquered plywood, 4 swivel wheels diam. 95 mm, dim.mm.1100x550x820h

FO-CLP2002N

**Wooden service trolleys**Solid wood service trolley, FORCAR brand, 2 shelves in BLACK lacquered plywood, 4 swivel wheels diam.95 mm, dim.mm.1100x550x820h