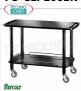

# Wooden service trolleys

Solid wood service trolley, FORCAR brand, 2 shelves in WHITE lacquered plywood, 4 swivel wheels diam. 95 mm, dim.mm.1100x550x820h

FO-CLP2002N

**Wooden service trolleys**Solid wood service trolley, FORCAR brand, 2 shelves in BLACK lacquered plywood, 4 swivel wheels diam.95 mm, dim.mm.1100x550x820h

# FO-CLP2002C

**Wooden service trolleys**Service trolley in solid wood, FORCAR brand, 2 shelves in CARBON-stained plywood, 4 swivel wheels diam.95 mm, dim.mm.1100x550x820h