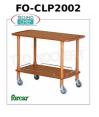

## FO-CLP2002B

**Delivery** from 4 to 9 days

# Wooden service trolleys

Solid wood service trolley, FORCAR brand, 2 shelves in WALNUT-stained plywood, 4 swivel wheels diam. 95 mm, dim.mm.1100x550x820h