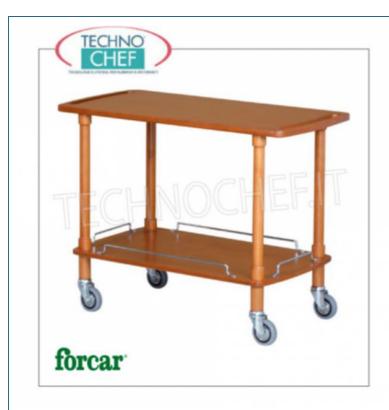

## FORCAR - SOLID WOOD SERVICE TROLLEY with 2 SHELVES:

- solid wood structure;
- 2 shelves in birch plywood painted in the standard colours: WALNUT , CARBON , WHITE lacquered , BLACK lacquered ;
- o comfortable **side handles** for easy transport;
- 4 chrome-plated swivel wheels with a diameter of 95 mm.

| CE IIIdi K     |      |
|----------------|------|
| TECHNICAL CARD |      |
| breadth (mm)   | 1100 |
| depth (mm)     | 550  |
| height (mm)    | 820  |

# Wooden service trolleys

Solid wood service trolley, FORCAR brand, 2 shelves in WALNUT-stained plywood, 4 swivel wheels diam. 95 mm, dim.mm.1100x550x820h