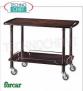

## FORCAR - SOLID WOOD SERVICE TROLLEY with 2 SHELVES:

- solid wood structure;
- 2 shelves in birch plywood painted in the standard colours: WALNUT , CARBON , WHITE lacquered , BLACK lacquered ;
- o comfortable **side handles** for easy transport;
- 4 chrome-plated swivel wheels with a diameter of 95 mm.

# Wooden service trolleys

Solid wood service trolley, FORCAR brand, 2 shelves in WALNUT-stained plywood, 4 swivel wheels diam. 95 mm, dim.mm.1100x550x820h