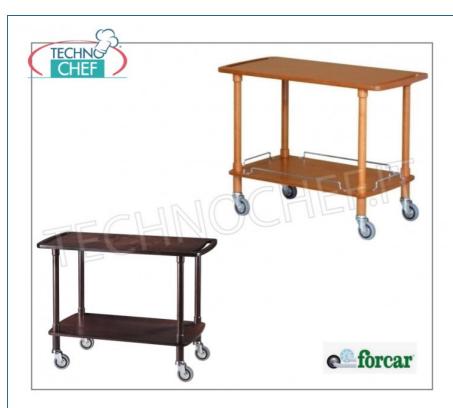

## FORCAR - SOLID WOOD SERVICE TROLLEY with 2 SHELVES:

- solid wood structure;
- 2 shelves in birch plywood stained : WALNUT or CARBON ;
- comfortable **side handles** for easy transport;
- 4 chrome-plated swivel wheels with a diameter of 95 mm.

### **CE** mark

| TECHNICAL CARD |      |
|----------------|------|
| breadth (mm)   | 1100 |
| depth (mm)     | 400  |
| height (mm)    | 820  |

## Wooden service trolleys

Solid wood service trolley, FORCAR brand, 2 shelves in WALNUT-stained plywood, 4 swivel wheels diam. 95 mm, dim.mm.1100x400x820h

# Wooden service trolleys

Service trolley in solid wood, FORCAR brand, 2 shelves in CARBON-stained plywood, 4 swivel wheels diam.95 mm, dim.mm.1100x400x820h