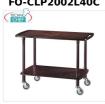

# FO-CLP2002L40C

# **Delivery** from 4 to 9 days

# Wooden service trolleys

Service trolley in solid wood, FORCAR brand, 2 shelves in CARBON-stained plywood, 4 swivel wheels diam.95 mm, dim.mm.1100x400x820h