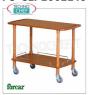

# FO-CLP2002L40

**Delivery** from 4 to 9 days

## Wooden service trolleys

Solid wood service trolley, FORCAR brand, 2 shelves in WALNUT-stained plywood, 4 swivel wheels diam. 95 mm, dim.mm.1100x400x820h