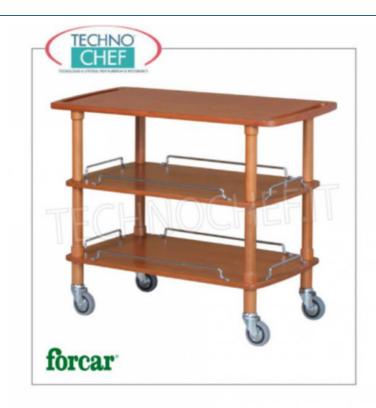

#### FORCAR brand - SOLID WOOD SERVICE TROLLEY with 3 SHELVES:

- solid wood structure :
- 3 shelves in birch plywood painted in the standard colours: WALNUT , WHITE lacquered , BLACK lacquered ;
- $\circ \ \ \text{comfortable} \ \textbf{side} \ \ \textbf{handles} \ \ \text{for easy transport};$
- 4 chrome-plated swivel wheels with a diameter of 95 mm.

## Wooden service trolleys

Solid wood service trolley, FORCAR brand, 3 shelves in WALNUT-stained plywood, 4 swivel wheels diam. 95 mm, dim.mm.1100x550x890h