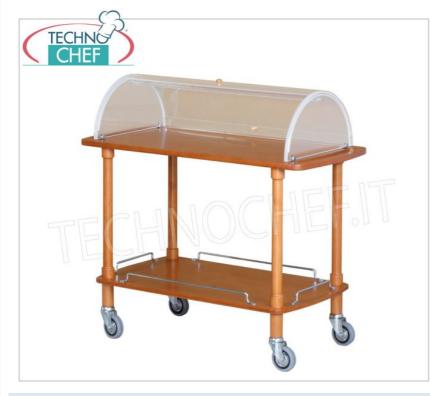

## PROFESSIONAL DESCRIPTION

WOODEN TROLLEY for SWEETS, CHEESES and STARTERS with 2 SHELVES and PLEXIGLASS DOME that can be opened on 2 sides:

- solid wood structure ;
- 2 shelves in birch plywood painted in the standard colours: WALNUT , CARBON, WHITE lacquered , BLACK lacquered ;
- semicircular plexiglass dome with recessed lids ;
- comfortable **side handles** for easy transport;
- 4 chrome-plated 95 mm diameter swivel wheels.