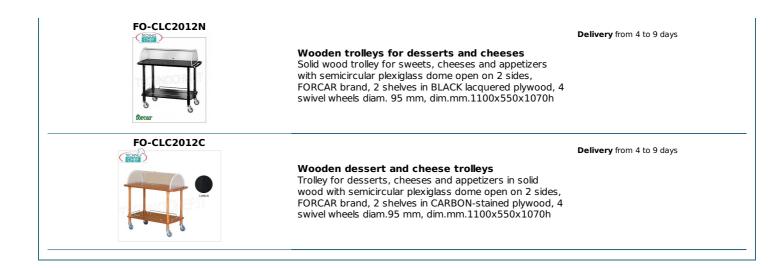

## CE mark

| E mark                                                     |                                                                                                                                                                                                                                                                                                                |  |
|------------------------------------------------------------|----------------------------------------------------------------------------------------------------------------------------------------------------------------------------------------------------------------------------------------------------------------------------------------------------------------|--|
| TECHNICAL CARD                                             |                                                                                                                                                                                                                                                                                                                |  |
| breadth (m                                                 | <b>m)</b> 1100                                                                                                                                                                                                                                                                                                 |  |
| depth (m                                                   | <b>m)</b> 550                                                                                                                                                                                                                                                                                                  |  |
| height (m                                                  | <b>m)</b> 1070                                                                                                                                                                                                                                                                                                 |  |
| AVAILABLE MODELS                                           |                                                                                                                                                                                                                                                                                                                |  |
| Solid wood trolley<br>with semicircular<br>FORCAR brand, 2 | <b>Delivery</b> from 4 to 9 days<br><b>Wooden trolleys for desserts and cheeses</b><br>Solid wood trolley for sweets, cheeses and appetizers<br>with semicircular plexiglass dome open on 2 sides,<br>FORCAR brand, 2 shelves in WALNUT-stained plywood, 4<br>swivel wheels diam. 95 mm, dim.mm.1100x550x1070h |  |
| Solid wood trolley<br>with semicircular<br>FORCAR brand, 2 | <b>Delivery</b> from 4 to 9 days<br><b>/s for desserts and cheeses</b><br>y for sweets, cheeses and appetizers<br>plexiglass dome open on 2 sides,<br>2 shelves in WHITE lacquered plywood, 4<br>m. 95 mm, dim.mm.1100x550x1070h                                                                               |  |