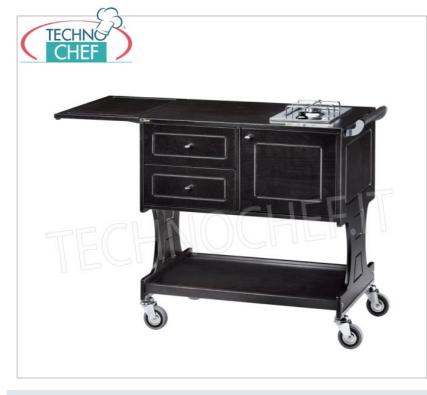

## PROFESSIONAL DESCRIPTION

WOODEN FLAMBE TROLLEY with 2 INDEPENDENT and SEPARATE BURNERS :

 $\circ~$  supporting structure in birch plywood stained WALNUT or CARBON ;

- stainless steel hob ;
- $\circ~$  tilting service surface , which allows you to increase the available spaces;
- 2 kg cylinder compartment (not included);
- 2 drawers and lower shelf ;
- brass-plated directional handle and bottle holder;
- 4 multidirectional wheels.

Forcar - Walnut flambé trolley, 2 burners, Mod.CL2752

Flambé trolley in WALNUT-stained multi-layer wood, with 2 BURNERS, bottle holder, side flap, compartment underneath with hinged door, 2 drawers and lower shelf, dim.mm.1070x580x910h Delivery