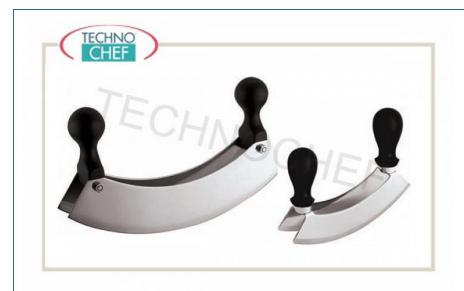

## PD48215-14

PADERNO cutlery - CCS line - color coding system Crescent Double Blade Cm 14  $\,$ 

PD48215-30

**PADERNO cutlery - CCS line - color coding system** Crescent Double Blade Cm 30

**Delivery** from 3 to 6 days