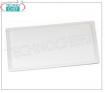

# PD42546-00

Delivery

Polyethylene cutting boards Chopping board with GN 2/1 channel in High Density Polyethylene (HDPE), dimensions 650x530x20h mm, White Color

PD42546-01

Delivery