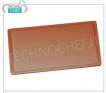

### Polyethylene cutting boards

Chopping board with GN 2/1 channel in High Density Polyethylene (HDPE), dimensions mm 650x530x20h, Color Brown