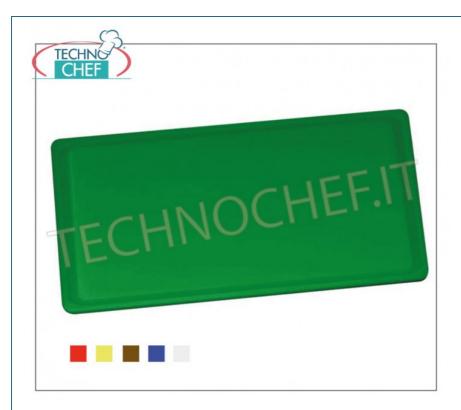

# PD42546-00

Delivery

Polyethylene cutting boards Chopping board with GN 2/1 channel in High Density Polyethylene (HDPE), dimensions 650x530x20h mm, White Color

PD42546-01

Delivery

# Polyethylene cutting boards

Chopping board with GN 2/1 channel in high density polyethylene (HDPE), size 650x530x20h mm, Yellow color.

PD42546-02

Delivery

### Polyethylene cutting boards

Chopping board with GN 2/1 channel in High Density Polyethylene (HDPE), dimensions mm 650x530x20h, Color Brown

## Delivery

**Polyethylene cutting boards**Chopping board with GN 2/1 channel in High Density
Polyethylene (HDPE), size 650x530x20h mm, Red Color

## Polyethylene cutting boards

Chopping board with GN 2/1 channel in High Density Polyethylene (HDPE), dimension mm 650x530x20h, Color