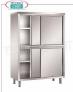

### STORAGE CABINET with 4 Half Doors and 2 Intermediate Shelves, COMPLETE RANGE with 700 mm DEPTH:

- made of AISI 304 stainless steel, Scotch Brite finish:
- o top 40 mm honeycomb, reinforced and soundproofed,
- · hollow-core sliding half doors (at the rear) with full-height profiled handle, hooked on aluminum profiles with wheels in self-lubricating material.
- intermediate shelves reinforced with central omega and adjustable in height,
- height-adjustable stainless steel feet , with anti-corrosion plastic support gasket,
- available in 2 heights: from 1700 mm and 2000 mm.