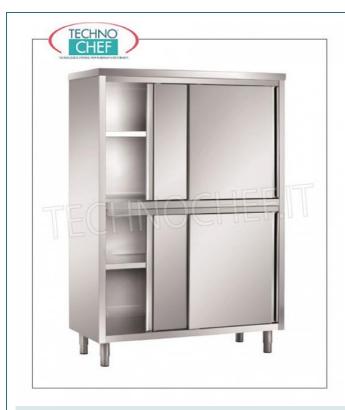

### STORAGE CABINET with 4 Half Doors and 2 Intermediate Shelves, COMPLETE RANGE with 700 mm DEPTH:

- made of AISI 304 stainless steel, Scotch Brite finish:
- o top 40 mm honeycomb, reinforced and soundproofed,
- · hollow-core sliding half doors (at the rear) with full-height profiled handle, hooked on aluminum profiles with wheels in self-lubricating material.
- intermediate shelves reinforced with central omega and adjustable in height,
- height-adjustable stainless steel feet , with anti-corrosion plastic support gasket,
- available in 2 heights: from 1700 mm and 2000 mm.