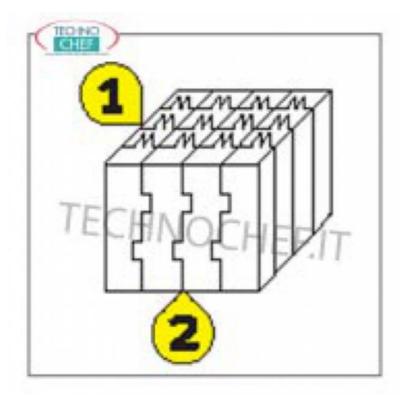

Services and Technologies for professional catering since 1973

PROFESSIONAL DESCRIPTION

STUM in SELECTED ACACIA WOOD suitably seasoned:

- made with 'toothing' (1) and 'tongue and groove' (2) manufacturing, which allows the block to be constructed without the use of bolts and tie rods (unhygienic);
- $\circ\;$  usable on both sides, without any vibration when cutting;
- wooden pedestal.