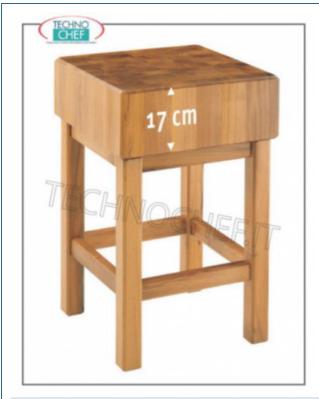

Services and Technologies for professional catering since 1973

PROFESSIONAL DESCRIPTION

STUM in SELECTED ACACIA WOOD suitably seasoned:

- made with 'toothing' (1) and 'tongue and groove' (2) manufacturing, which allows the block to be constructed without the use of bolts and tie rods (unhygienic);
- $\circ\;$  usable on both sides, without any vibration when cutting;
- wooden pedestal.