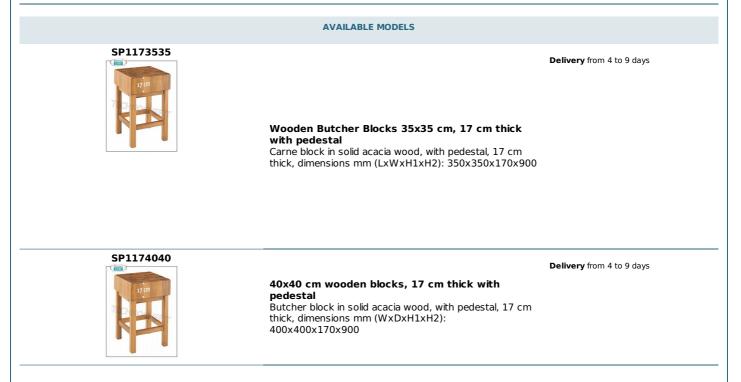

## MADE IN ITALY

| SP1174545 | <b>45x45 cm wooden blocks, 17 cm thick with pedestal</b><br>Block in solid acacia wood, with pedestal, thickness 17 cm, dimensions mm (LxWxH1xH2): 450x450x170x900 | <b>Delivery</b> from 4 to 9 days |
|-----------|--------------------------------------------------------------------------------------------------------------------------------------------------------------------|----------------------------------|
| SP1175040 | Wooden blocks 50x40 cm, 17 cm thick with<br>pedestal<br>Block in solid acacia wood, with pedestal, thickness 17<br>cm, dimensions mm (LxWxH1xH2): 500x400x170x900  | <b>Delivery</b> from 4 to 9 days |
| SP1175050 | Wooden blocks 50x50 cm, 17 cm thick with<br>pedestal<br>Block in solid acacia wood, with pedestal, thickness 17<br>cm, dimensions mm (LxWxH1xH2): 500x500x170x900  | <b>Delivery</b> from 4 to 9 days |
| SP1176040 | Wooden blocks 60x40 cm, 17 cm thick with<br>pedestal<br>Block in solid acacia wood, with pedestal, thickness 17<br>cm, dimensions mm (LxWxH1xH2): 600x400x170x900  | <b>Delivery</b> from 4 to 9 days |
| SP1177040 | Wooden blocks 70x40 cm, 17 cm thick with<br>pedestal<br>Block in solid acacia wood, with pedestal, thickness 17<br>cm, dimensions mm (LxWxH1xH2): 700x400x170x900  | <b>Delivery</b> from 4 to 9 days |
| SP1176050 | Wooden blocks 60x50 cm, 17 cm thick with<br>pedestal<br>Block in solid acacia wood, with pedestal, thickness 17<br>cm, dimensions mm (LxWxH1xH2): 600x500x170x900  | <b>Delivery</b> from 4 to 9 days |
| SP1176060 | Wooden blocks 60x60 cm, 17 cm thick with<br>pedestal<br>Block in solid acacia wood, with pedestal, thickness 17<br>cm, dimensions mm (LxWxH1xH2): 600x600x170x900  | <b>Delivery</b> from 4 to 9 days |
| SP1177050 | Wooden blocks 70x50 cm, 17 cm thick with<br>pedestal<br>Block in solid acacia wood, with pedestal, thickness 17<br>cm, dimensions mm (LxWxH1xH2): 700x500x170x900  | <b>Delivery</b> from 4 to 9 days |