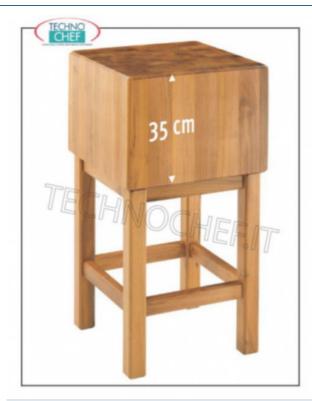

#### STOCK in SELECTED ACACIA WOOD suitably seasoned:

- made with 'toothing' (1) and 'male and female' (2) machining, which allows for the construction of the block without the use of bolts and tie rods (unhygienic);
- usable on both sides, without any vibration in the cut;
- wooden pedestal.

## Wooden blocks $60x50\ cm$ , 35 cm thick with pedestal

Block in solid acacia wood, with pedestal, thickness 35 cm, dimensions mm (LxWxH1xH2): 600x500x350x900