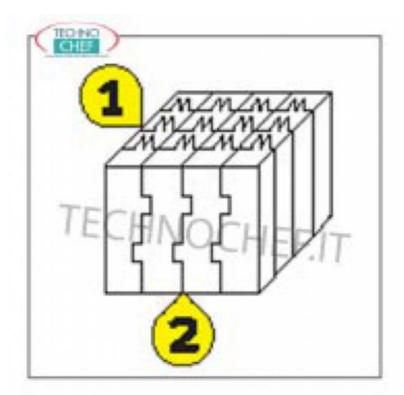

#### STOCK in SELECTED ACACIA WOOD suitably seasoned:

- made with 'toothing' (1) and 'male and female' (2) machining, which allows for the construction of the block without the use of bolts and tie rods (unhygienic);
- usable on both sides, without any vibration in the cut;
- wooden pedestal.