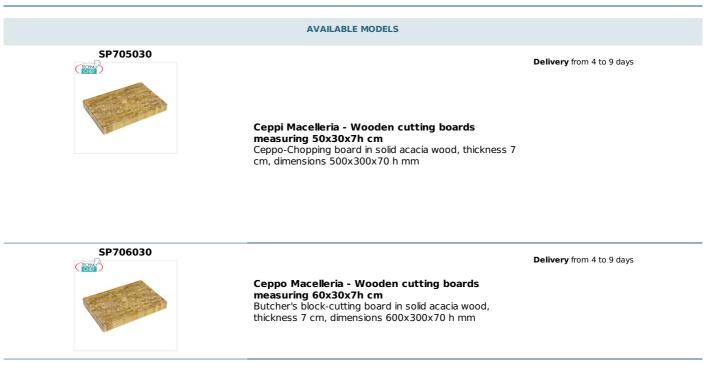

## CE MARK MADE IN ITALY

| Atcher block - Wooden cutting boards<br>easuring 50x40x7h cm<br>ppo - Butcher's chopping board in solid acacia wood,<br>ickness 7 cm, dimensions mm 500x400x70 h<br>easuring 70x30x7h cm<br>utcher's block-cutting board in solid acacia wood,<br>ickness 7 cm, dimensions 700x300x70 h mm | Delivery from 4 to 9 days                                                                                                                                                                               |
|--------------------------------------------------------------------------------------------------------------------------------------------------------------------------------------------------------------------------------------------------------------------------------------------|---------------------------------------------------------------------------------------------------------------------------------------------------------------------------------------------------------|
| easuring 70x30x7h cm<br>Itcher's block-cutting board in solid acacia wood,<br>ickness 7 cm, dimensions 700x300x70 h mm<br>eppo Macelleria - Wooden cutting boards<br>easuring 60x40x7h cm<br>Itcher's block-cutting board in solid acacia wood,                                            |                                                                                                                                                                                                         |
| easuring 70x30x7h cm<br>Itcher's block-cutting board in solid acacia wood,<br>ickness 7 cm, dimensions 700x300x70 h mm<br>eppo Macelleria - Wooden cutting boards<br>easuring 60x40x7h cm<br>Itcher's block-cutting board in solid acacia wood,                                            | <b>Delivery</b> from 4 to 9 days                                                                                                                                                                        |
| easuring 60x40x7h cm<br>Itcher's block-cutting board in solid acacia wood,                                                                                                                                                                                                                 | Delivery from 4 to 9 days                                                                                                                                                                               |
| easuring 60x40x7h cm<br>Itcher's block-cutting board in solid acacia wood,                                                                                                                                                                                                                 |                                                                                                                                                                                                         |
| ickness 7 cm, dimensions mm 600x400x70 h                                                                                                                                                                                                                                                   |                                                                                                                                                                                                         |
|                                                                                                                                                                                                                                                                                            | <b>Delivery</b> from 4 to 9 days                                                                                                                                                                        |
| eppo Macelleria - Wooden cutting boards<br>easuring 70x40x7h cm<br>ppo - Butcher's chopping board in solid Acacia wood,<br>nensions 700x400x70 mm h                                                                                                                                        |                                                                                                                                                                                                         |
|                                                                                                                                                                                                                                                                                            | <b>Delivery</b> from 4 to 9 days                                                                                                                                                                        |
| eppi Macelleria - Wooden cutting boards<br>easuring 80x40x7h cm<br>Itcher's block-cutting board in solid acacia wood,<br>ickness 7 cm, dimensions 800x400x70 h mm                                                                                                                          |                                                                                                                                                                                                         |
|                                                                                                                                                                                                                                                                                            | ppo - Butcher's chopping board in solid Acacia wood,<br>nensions 700x400x70 mm h<br>ppi Macelleria - Wooden cutting boards<br>easuring 80x40x7h cm<br>tcher's block-cutting board in solid acacia wood, |