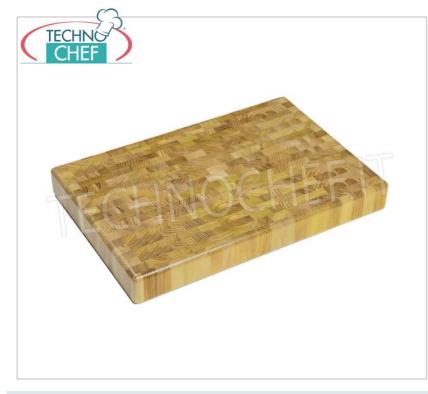

Services and Technologies for professional catering since 1973

PROFESSIONAL DESCRIPTION

CHOPPING BOARD in SELECTED ACACIA WOOD chosen and appropriately seasoned:

- made with 'toothing' (1) and 'tongue and groove' (2) manufacturing, which allows the block to be constructed without the use of bolts and tie rods (unhygienic);
- $\circ\;$  usable on both sides, without any vibration when cutting.