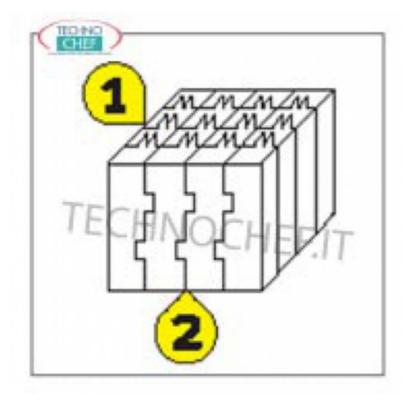

Services and Technologies for professional catering since 1973

PROFESSIONAL DESCRIPTION

CHOPPING BOARD in SELECTED ACACIA WOOD chosen and appropriately seasoned:

- made with 'toothing' (1) and 'tongue and groove' (2) manufacturing, which allows the block to be constructed without the use of bolts and tie rods (unhygienic);
- $\circ\;$  usable on both sides, without any vibration when cutting.