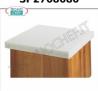

### SP2703535

**Polyethylene cup covers for 35x35 cm logs** Cover in polyethylene thickness 25 mm, 4 edges, dimensions 350x350x25h mm **Delivery** from 4 to 9 days