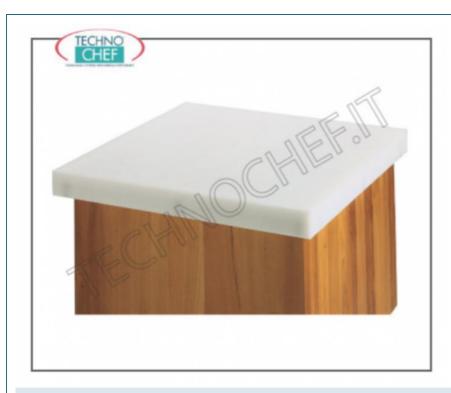

# Food-grade POLYETHYLENE COVER , 25 mm thick :

- $\circ \ \ \text{made of high molecular weight polyethylene} \ ;$
- smooth with low friction coefficient;
- great impact resistance;
- $\circ~$  4 perimeter edges firmly fit it onto any log.

### SP2703535

**Polyethylene cup covers for 35x35 cm logs** Cover in polyethylene thickness 25 mm, 4 edges, dimensions 350x350x25h mm **Delivery** from 4 to 9 days

### SP2704040

**Polyethylene cup covers for 40x40 cm logs** Cover in polyethylene thickness 25 mm, 4 edges, dimensions 400x400x25h mm **Delivery** from 4 to 9 days

### SP2704545

**Polyethylene cup covers for 45x45 cm logs** Cover in polyethylene thickness 25 mm, 4 edges, dimensions 450x450x25h mm **Delivery** from 4 to 9 days