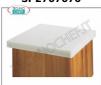

# Food-grade POLYETHYLENE COVER , 25 mm thick :

- $\circ \ \ \text{made of high molecular weight polyethylene} \ ;$
- smooth with low friction coefficient;
- great impact resistance;
- $\circ~$  4 perimeter edges firmly fit it onto any log.

#### SP2705040

**Polyethylene cup covers for 50x40 cm logs** Cover in polyethylene thickness 25 mm, 4 edges, dimensions 500x400x25h mm **Delivery** from 4 to 9 days

SP2705050

**Polyethylene cup covers for 50x50 cm logs** Cover in polyethylene thickness 25 mm, 4 edges, dimensions 500x500x25h mm **Delivery** from 4 to 9 days