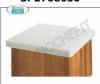

# Food-grade POLYETHYLENE COVER , 25 mm thick :

- $\circ \ \ \text{made of high molecular weight polyethylene} \ ;$
- smooth with low friction coefficient;
- great impact resistance;
- $\circ~$  4 perimeter edges firmly fit it onto any log.

### SP2703535

**Polyethylene cup covers for 35x35 cm logs** Cover in polyethylene thickness 25 mm, 4 edges, dimensions 350x350x25h mm **Delivery** from 4 to 9 days