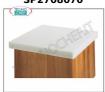

### SP2704040

**Polyethylene cup covers for 40x40 cm logs** Cover in polyethylene thickness 25 mm, 4 edges, dimensions 400x400x25h mm **Delivery** from 4 to 9 days