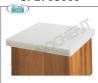

# Food-grade POLYETHYLENE COVER , 25 mm thick :

- $\circ \ \ \text{made of high molecular weight polyethylene} \ ;$
- smooth with low friction coefficient;
- great impact resistance;
- $\circ~$  4 perimeter edges firmly fit it onto any log.

### SP2704545

**Polyethylene cup covers for 45x45 cm logs** Cover in polyethylene thickness 25 mm, 4 edges, dimensions 450x450x25h mm **Delivery** from 4 to 9 days