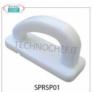

## SP27010070

Polyethylene cup covers for 100x70 cm logs

Cover in polyethylene thickness 25 mm, 4 edges, dimensions 1000x700x25h mm

Delivery from 4 to 9 days

CODE/PICTURES DESCRIPTION PRICE/DELIVERY

SPRSP01

**Delivery** from 4 to 9 days

Technochef - Scraper for chopping boards and chopping blocks in polyethylene
Scraper for logs and cutting boards in polyethylene