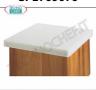

#### SP2705040

**Polyethylene cup covers for 50x40 cm logs** Cover in polyethylene thickness 25 mm, 4 edges, dimensions 500x400x25h mm **Delivery** from 4 to 9 days

SP2705050

**Polyethylene cup covers for 50x50 cm logs** Cover in polyethylene thickness 25 mm, 4 edges, dimensions 500x500x25h mm **Delivery** from 4 to 9 days