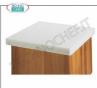

### SP2704545

**Polyethylene cup covers for 45x45 cm logs** Cover in polyethylene thickness 25 mm, 4 edges, dimensions 450x450x25h mm **Delivery** from 4 to 9 days