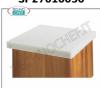

### SP2703535

**Polyethylene cup covers for 35x35 cm logs** Cover in polyethylene thickness 25 mm, 4 edges, dimensions 350x350x25h mm **Delivery** from 4 to 9 days