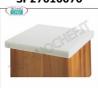

### SP2704040

**Polyethylene cup covers for 40x40 cm logs** Cover in polyethylene thickness 25 mm, 4 edges, dimensions 400x400x25h mm **Delivery** from 4 to 9 days