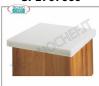

# Food-grade POLYETHYLENE COVER , 25 mm thick :

- $\circ \ \ \text{made of high molecular weight polyethylene} \ ;$
- smooth with low friction coefficient;
- great impact resistance;
- $\circ~$  4 perimeter edges firmly fit it onto any log.

### SP2704040

**Polyethylene cup covers for 40x40 cm logs** Cover in polyethylene thickness 25 mm, 4 edges, dimensions 400x400x25h mm **Delivery** from 4 to 9 days