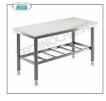

# **AVAILABLE MODELS**

SP-508-10070

**Delivery** from 15 to 25 days

Butcher's Tables with top in Polyethylene 80 mm

thick, 100 cm long, 70 cm deep

Butcher's work table with 80 mm thick Polyethylene top,
on STURDY WELDED STAINLESS STEEL STRUCTURE with lower grid shelf, dim. mm 1000x700x850h