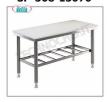

# SP-508-15070

Butcher's tables with 80 mm thick polyethylene top, 150 cm long, 70 cm deep

Butcher's work table with 80 mm thick Polyethylene top, on STURDY WELDED STAINLESS STEEL STRUCTURE with lower grid shelf, dim. mm 1500x700x850h