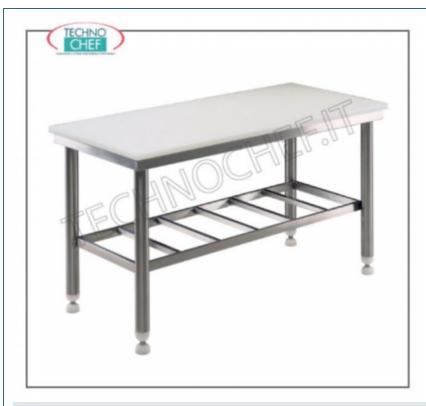

## TABLE Work BUTCHERY-SALUMERIA with worktop in food-grade polyethylene

- Worktop in POLYETHYLENE thickness 80 mm
- sturdy stainless steel support frame FULLY WELDED with round legs;
- lower shelf grid in tubular stainless steel;
- o adjustable support feet in polyethylene.

# **AVAILABLE MODELS**

SP-508-10070

**Delivery** from 15 to 25 days

Butcher's Tables with top in Polyethylene 80 mm

thick, 100 cm long, 70 cm deep

Butcher's work table with 80 mm thick Polyethylene top,
on STURDY WELDED STAINLESS STEEL STRUCTURE with lower grid shelf, dim. mm 1000x700x850h