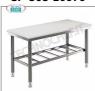

Delivery from 15 to 25 days

SP-508-20070

**Delivery** from 15 to 25 days

Butcher's Tables with Polyethylene top 80 mm thick, 200 cm long, 70 cm deep Butcher's work table with 80 mm thick Polyethylene top, on STURDY WELDED Inox STRUCTURE with lower shelf, dimensions 2000x700x850h mm