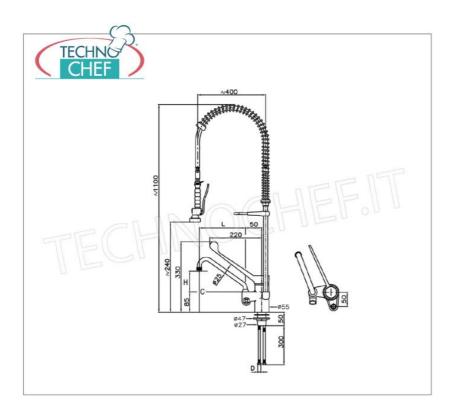

Services and Technologies for professional catering since 1973

| CODE                 | DESCRIPTION                                                                                                        | PRICE/DELIVERY                   |
|----------------------|--------------------------------------------------------------------------------------------------------------------|----------------------------------|
| KL2S.2915.19N.92/C7B | SINGLE HOLE COUNTERTOP MIXER TAP, single lever, with clinical LEVER, SWIVEL SPOUT, and diverter for HANGING SHOWER | <b>Delivery</b> from 4 to 9 days |

## PROFESSIONAL DESCRIPTION

Single-hole countertop mixer tap , made on a solid chromed brass body :

- $\circ~$  single lever with clinical lever (mm 295) and revolving dispensing spout (mm 220) ;
- $\circ$  dispensing diverter with suspended shower supported by a spring and equipped with a check valve;
- chromed brass tap;
- stainless steel vertical support tube;
- o clinical lever in glass-fibre reinforced polyamide;
- threaded fixing shank 50 mm long;
- water flow: 16 l/minute (shower head);
- water flow rate: 20 l/minute (swivel spout).