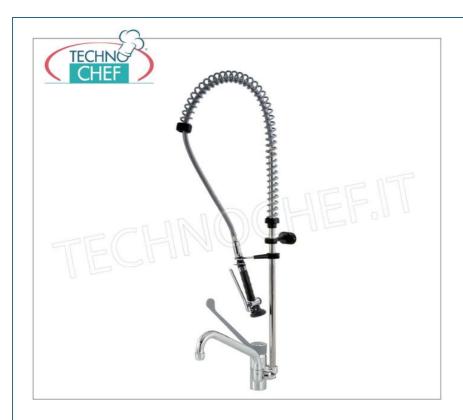

Services and Technologies for professional catering since 1973

| CODE                 | DESCRIPTION                                                                                                        | PRICE/DELIVERY                   |
|----------------------|--------------------------------------------------------------------------------------------------------------------|----------------------------------|
| KL2S.2915.19N.92/C7B | SINGLE HOLE COUNTERTOP MIXER TAP, single lever, with clinical LEVER, SWIVEL SPOUT, and diverter for HANGING SHOWER | <b>Delivery</b> from 4 to 9 days |

## PROFESSIONAL DESCRIPTION

Single-hole countertop mixer tap , made on a solid chromed brass body :

- $\circ~$  single lever with clinical lever (mm 295) and revolving dispensing spout (mm 220) ;
- $\circ$  dispensing diverter with suspended shower supported by a spring and equipped with a check valve;
- chromed brass tap;
- stainless steel vertical support tube;
- o clinical lever in glass-fibre reinforced polyamide;
- threaded fixing shank 50 mm long;
- water flow: 16 l/minute (shower head);
- water flow rate: 20 l/minute (swivel spout).