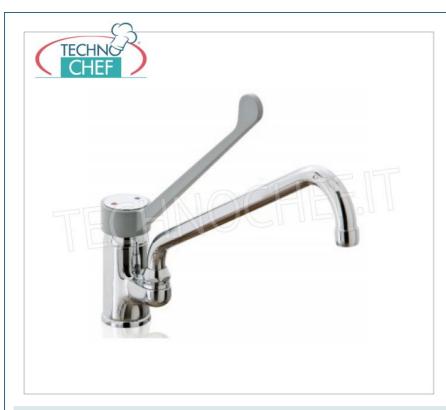

## Single-hole countertop mixer tap , single-lever type with clinical lever :

- made on a solid chromed brass body;
- $\circ \ \ \textbf{swiveling spout} \ \text{in } \textbf{chromed brass} \ \text{round tube, length and height vary according to the model};$
- o clinical lever in polyamide reinforced with fiberglass;
- water flow rate: 14 l/ minute.

# Taps, mixers, showers

Single-lever countertop single-hole mixer tap with clinical lever and swivel spout 250 mm long, 180 mm high

KL1S.2990.59.92

## Taps, mixers, showers

Single lever benchtop mixer tap with clinical lever and 300 mm long,  $185\ mm$  high swivel spout