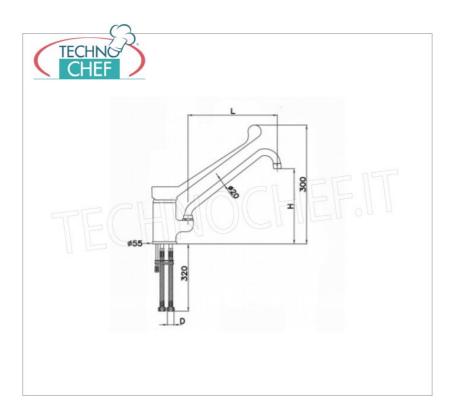

## Single-hole countertop mixer tap , single-lever type with clinical lever :

- made on a solid chromed brass body;
- $\circ \ \ \textbf{swiveling spout} \ \text{in } \textbf{chromed brass} \ \text{round tube, length and height vary according to the model};$
- o clinical lever in polyamide reinforced with fiberglass;
- water flow rate: 14 l/ minute.

# Taps, mixers, showers

Single-lever countertop single-hole mixer tap with clinical lever and swivel spout 250 mm long, 180 mm high

KL1S.2990.59.92

## Taps, mixers, showers

Single lever benchtop mixer tap with clinical lever and 300 mm long,  $185\ mm$  high swivel spout