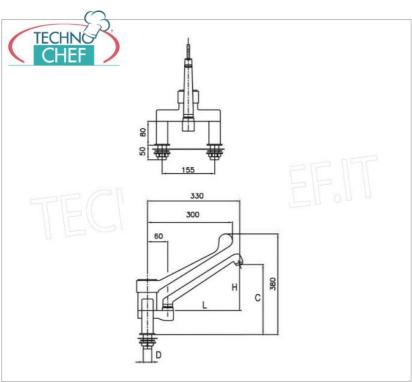

## PROFESSIONAL DESCRIPTION

Biforo mixer tap, single lever bench top, with clinical lever and dispensing spout:

- made on a solid chromed brass body;
- $\circ~$  dispensing with chromed~brass~swivel~spout , variable length depending on the model;
- Command with Clinical lever
- water flow rate : 20 l/min.

## **AVAILABLE MODELS**

KL1s.3021M.45.72

Delivery

TWO-HOLE mixer tap, Single lever with 18 cm spout

TWO-HOLE countertop mixer tap, SINGLE LEVER with CLINICAL LEVER and 180 mm spout

KL1S.3021M.48.72

Delivery

TWO-HOLE Single Lever Countertop Mixer Tap, 27 cm delivery spout

TWO-HOLE countertop mixer tap, SINGLE LEVER with CLINICAL LEVER and 270 mm swivel spout