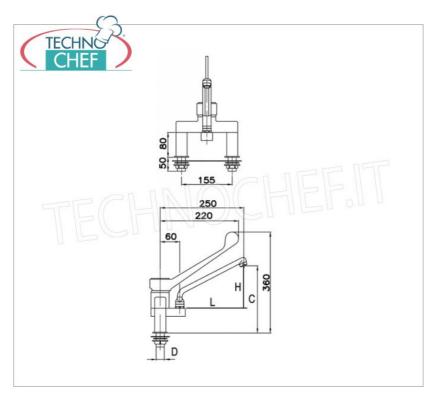

## PROFESSIONAL DESCRIPTION

Biforo mixer tap, single lever bench top, with clinical lever and dispensing spout:

- made on a solid chromed brass body;
- $\circ~$  dispensing with chromed~brass~swivel~spout , variable length depending on the model;
- Command with Clinical lever
- water flow rate : 20 l/min.

## **AVAILABLE MODELS**

KL1s.3021M.45.72

Delivery

TWO-HOLE mixer tap, Single lever with 18 cm spout

TWO-HOLE countertop mixer tap, SINGLE LEVER with CLINICAL LEVER and 180 mm spout

KL1S.3021M.48.72

Delivery

TWO-HOLE Single Lever Countertop Mixer Tap, 27 cm delivery spout

TWO-HOLE countertop mixer tap, SINGLE LEVER with CLINICAL LEVER and 270 mm swivel spout