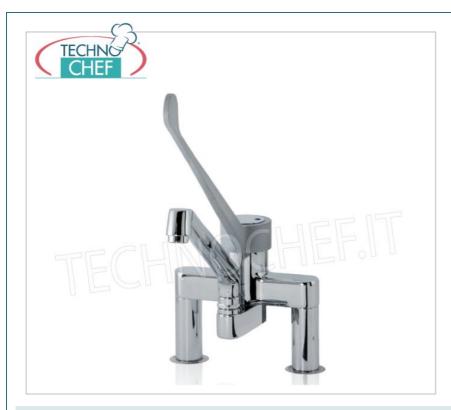

## PROFESSIONAL DESCRIPTION

Biforo mixer tap, single lever bench top, with clinical lever and dispensing spout:

- made on a solid chromed brass body;
- $\circ~$  dispensing with chromed~brass~swivel~spout , variable length depending on the model;
- Command with Clinical lever
- water flow rate : 20 l/min.

## **AVAILABLE MODELS**

KL1s.3021M.45.72

Delivery

TWO-HOLE mixer tap, Single lever with 18 cm spout

TWO-HOLE countertop mixer tap, SINGLE LEVER with CLINICAL LEVER and 180 mm spout

KL1S.3021M.48.72

Delivery

TWO-HOLE Single Lever Countertop Mixer Tap, 27 cm delivery spout

TWO-HOLE countertop mixer tap, SINGLE LEVER with CLINICAL LEVER and 270 mm swivel spout