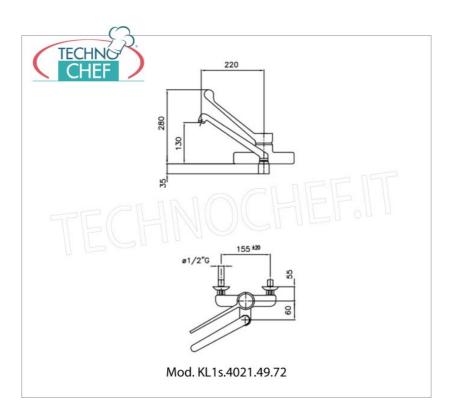

Services and Technologies for professional catering since 1973

| CODE            | DESCRIPTION                                                                                  | PRICE/DELIVERY                   |
|-----------------|----------------------------------------------------------------------------------------------|----------------------------------|
| KL1s.4021.45.72 | Wall mounted double hole mixer tap, single lever with clinical lever and 220 mm swivel spout | <b>Delivery</b> from 4 to 9 days |

## PROFESSIONAL DESCRIPTION

 $\textbf{Wall-mounted mixer tap} \ \mathsf{made} \ \mathsf{on} \ \textbf{a solid chromed brass body}:$ 

- two- hole , single-lever with clinical lever ;
- $\circ~$  raised spout in chromed brass casting , 220  $\mbox{mm}$  long;
- water flow rate: 20 I/ minute.