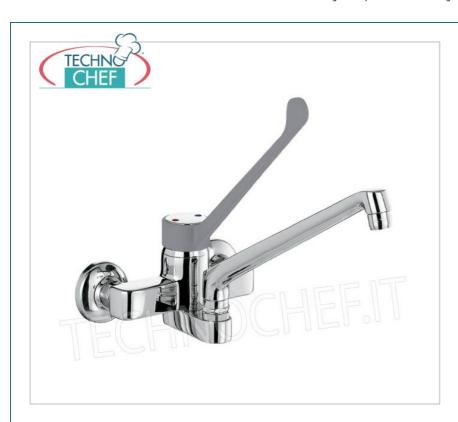

Services and Technologies for professional catering since 1973

| CODE            | DESCRIPTION                                                                                  | PRICE/DELIVERY                   |
|-----------------|----------------------------------------------------------------------------------------------|----------------------------------|
| KL1s.4021.45.72 | Wall mounted double hole mixer tap, single lever with clinical lever and 220 mm swivel spout | <b>Delivery</b> from 4 to 9 days |

## PROFESSIONAL DESCRIPTION

 $\textbf{Wall-mounted mixer tap} \ \mathsf{made} \ \mathsf{on} \ \textbf{a solid chromed brass body}:$ 

- two- hole , single-lever with clinical lever ;
- $\circ~$  raised spout in chromed brass casting , 220  $\mbox{mm}$  long;
- water flow rate: 20 I/ minute.