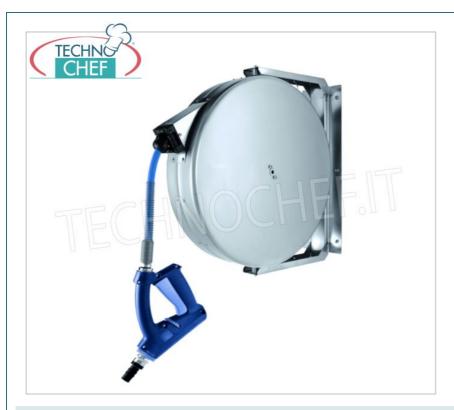

#### Extractable hose with automatic rewind on wall-mounted tilting frame:

- $\circ~$  food grade rubber hose , variable length depending on the model (10, 15 and 20 metres);
- water gun mod. 'Nito-2';
- $\circ~$  tilting casing in AISI 304 stainless steel .

## **TECHNICAL CARD**

gross weight (Kg) 25

# AVAILABLE MODELS

KL5R.M10.449

Delivery

Water gun with 10 meter long hose with automatic rewinding on tilting frame WATER GUN with 10 m long hose with AUTOMATIC REWINDING on wall-mounted TILTING FRAME

KL5R.M15.449