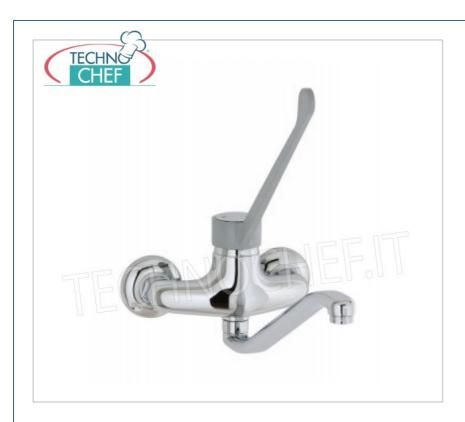

Services and Technologies for professional catering since 1973

| CODE            | DESCRIPTION                                                                                    | PRICE/DELIVERY                   |
|-----------------|------------------------------------------------------------------------------------------------|----------------------------------|
| KL1s.4031.A7.82 | TWO-HOLE wall-mounted mixer tap, SINGLE-LEVER with CLINICAL LEVER and 300 mm long SWIVEL spout | <b>Delivery</b> from 4 to 9 days |

## PROFESSIONAL DESCRIPTION

 $\label{lem:wall-mounted} \textbf{Wall-mounted mixer tap} \ \mathsf{made} \ \mathsf{with} \ \textbf{chromed solid brass body}:$ 

- double-hole , single-lever with clinical lever ;
- ESSE dispensing spout in chromed cast brass, 300 mm long;
- water flow: 14 l/minute.