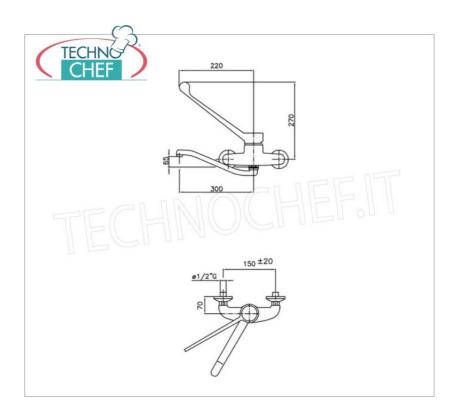

Services and Technologies for professional catering since 1973

| CODE            | DESCRIPTION                                                                                    | PRICE/DELIVERY                   |
|-----------------|------------------------------------------------------------------------------------------------|----------------------------------|
| KL1s.4031.A7.82 | TWO-HOLE wall-mounted mixer tap, SINGLE-LEVER with CLINICAL LEVER and 300 mm long SWIVEL spout | <b>Delivery</b> from 4 to 9 days |

## PROFESSIONAL DESCRIPTION

 $\label{lem:wall-mounted} \textbf{Wall-mounted mixer tap} \ \mathsf{made} \ \mathsf{with} \ \textbf{chromed solid brass body}:$ 

- double-hole , single-lever with clinical lever ;
- ESSE dispensing spout in chromed cast brass, 300 mm long;
- water flow: 14 l/minute.