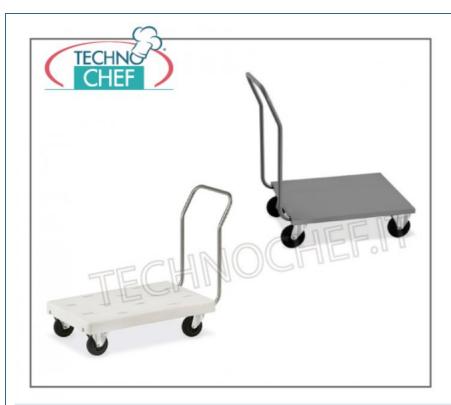

Services and Technologies for professional catering since 1973

PROFESSIONAL DESCRIPTION

Low-floor trolley with push handle :

- $\circ~$  with polyethylene platform (mod. 1840),
- with **platform in** AISI 304 18/10 **stainless** steel (mod. 1896),
- push handle in removable round stainless steel tube diameter 2.5 cm;
- max capacity 200Kg;
- 14 cm diameter wheels, two fixed and two swivel.

## WC-1840 Delivery from 4 to 9 days Image: Control of the poly with linear polyethylene base, with round tube handle, diameter 2.5 cm, max load 200Kg, dimensions 1070x570x970h mm MC-1896 Crate trolley with linear polyethylene base, with round tube handle, diameter 2.5 cm, max load 200Kg, dimensions 1070x570x970h mm MC-1896 Delivery from 4 to 9 days MC-1896 Delivery from 4 to 9 days MC-1896 Delivery from 4 to 9 days MC-1896 Delivery from 4 to 9 days