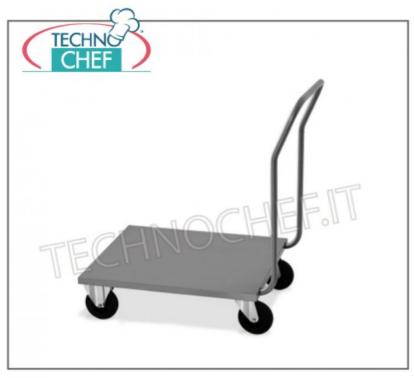

Services and Technologies for professional catering since 1973

PROFESSIONAL DESCRIPTION

Low-floor trolley with push handle :

- $\circ~$  with polyethylene platform (mod. 1840),
- with **platform in** AISI 304 18/10 **stainless** steel (mod. 1896),
- push handle in removable round stainless steel tube diameter 2.5 cm;
- max capacity 200Kg;
- 14 cm diameter wheels, two fixed and two swivel.

## WC-1840 Delivery from 4 to 9 days Image: Control of the poly with linear polyethylene base, with round tube handle, diameter 2.5 cm, max load 200Kg, dimensions 1070x570x970h mm MC-1896 Crate trolley with linear polyethylene base, with round tube handle, diameter 2.5 cm, max load 200Kg, dimensions 1070x570x970h mm MC-1896 Delivery from 4 to 9 days MC-1896 Delivery from 4 to 9 days MC-1896 Delivery from 4 to 9 days MC-1896 Delivery from 4 to 9 days