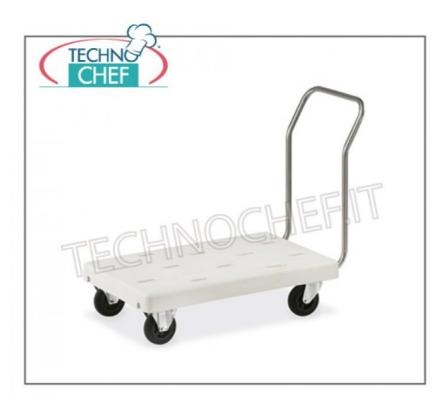

Services and Technologies for professional catering since 1973

PROFESSIONAL DESCRIPTION

Low-floor trolley with push handle :

- $\circ~$  with polyethylene platform (mod. 1840),
- with **platform in** AISI 304 18/10 **stainless** steel (mod. 1896),
- push handle in removable round stainless steel tube diameter 2.5 cm;
- max capacity 200Kg;
- 14 cm diameter wheels, two fixed and two swivel.

## WC-1840 Delivery from 4 to 9 days Image: Control of the poly with linear polyethylene base, with round tube handle, diameter 2.5 cm, max load 200Kg, dimensions 1070x570x970h mm MC-1896 Crate trolley with linear polyethylene base, with round tube handle, diameter 2.5 cm, max load 200Kg, dimensions 1070x570x970h mm MC-1896 Delivery from 4 to 9 days MC-1896 Delivery from 4 to 9 days MC-1896 Delivery from 4 to 9 days MC-1896 Delivery from 4 to 9 days