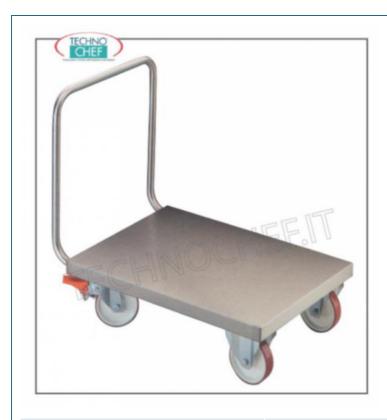

Services and Technologies for professional catering since 1973

| CODE     | DESCRIPTION                                                                                     | PRICE/DELIVERY                   |
|----------|-------------------------------------------------------------------------------------------------|----------------------------------|
| KRCP1-RF | Low floor trolley with push handle for HEAVY TRANSPORT, Capacity 1400 Kg. Dim. mm 1080x600x900h | <b>Delivery</b> from 4 to 9 days |

## Low floor trolley with push handle for heavy transport:

- built in stainless steel,
- push handle,
- $\circ~$  4 wheels, 2 fixed and 2 swivel with brake,
- $\circ\,$  shelf dimensions: 1000x600 mm ,
- max capacity: 1400 kg.