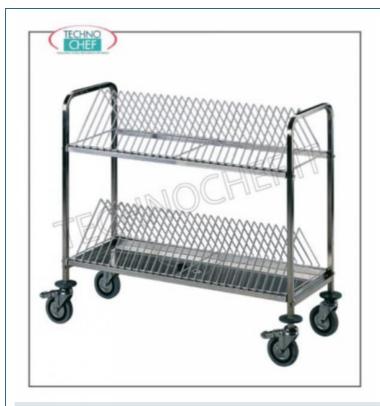

## PROFESSIONAL DESCRIPTION

Tray-draining trolley, complete range available in two different models:

- bearing structure in AISI 304 stainless steel;
- $\circ\,$  equipped with 2 stainless steel shelves with a capacity of 60/90 trays;
- 4 swiveling wheels , 2 of which with brake, rubber bumpers.

# MZ743

Tray-draining trolleys with stainless steel grids for 60 trays

Tray-draining trolley with 2 grilled stainless steel shelves for 60 trays, supporting structure in AISI304 stainless steel, rubber bumpers, dimensions 1080x450x950h mm