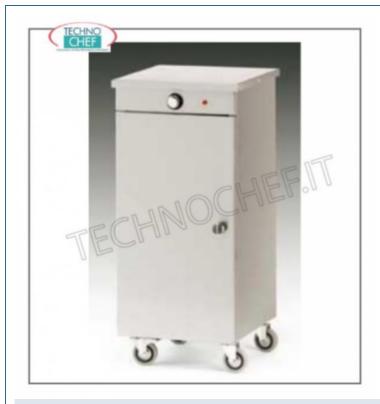

## PROFESSIONAL DESCRIPTION

Dish warmer cabinet made entirely of stainless steel sheet , available in two models:

- entirely double-walled structure, the insulation is made with expanded polyurethane sandwich panels positioned between the two sheet metal walls;
- $\circ~$  insulated double-walled doors , hinged fronts that open 180 °, magnet closure ;
- height adjustable grid shelves;
- adjustable thermostat 30 + 90 °, with resistance operating light;
- power cable located on the back;
- adjustable feet for Art. 9630;
- ru ote pivoting Ø 8 cm (Art. 9660).

## **AVAILABLE MODELS** MC-9630 Delivery HOT cabinets for 30 DISHES on wheels 18/10 stainless steel plate warmer cabinet, doubleskinned structure and insulated doors, 1 grid shelf, temp. Adjustable from + 30 ° to + 90 °, V230 / 1, KW 0,4, capacity 30 plates, dim.mm 390x400x580h 5-MC-9660 Delivery HOT cabinets for 60 DISHES on wheels Plate warmer cabinet made of 18/10 stainless steel, structure with double-walled insulated doors, 2 grilled shelves, temp. Adjustable from + 30 ° to + 90 °, V 230/1, KW 0.4, capacity 60 plates, dim.mm 420x445x940h 5 3 3