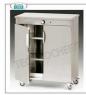

#### PROFESSIONAL DESCRIPTION

Plate warmer made entirely of stainless steel sheet , available in two models:

- entirely double-walled structure, the insulation is made of sandwich panels of expanded polyurethane positioned between the two sheet metal walls;
- insulated double-walled doors, 180 ° opening doors, magnetic closure;
- height adjustable grilled shelves;
- adjustable thermostat 30 + 90 °, with resistance indicator light;
- power cord on the back;
- pivoting wheels Ø cm 8.

#### **HOT cabinets for DISHES**

Plate warming cabinet on wheels made of 18/10 stainless steel, structure with double-walled insulated doors, 2 grilled shelves, adjustable temperature from + 30 ° to + 90 °, V 230/1, KW 0,8, capacity 100 dishes, dim.mm 770x445x800h

# **HOT cabinets for DISHES**

Plate warmer cabinet on wheels made of 18/10 stainless steel, structure with double-walled insulated doors, 2 grilled shelves, adjustable temperature from + 30  $^{\circ}$  to + 90°, V 230/1, KW 0,8, capacity 120 dishes, dim.mm 770x445x940h