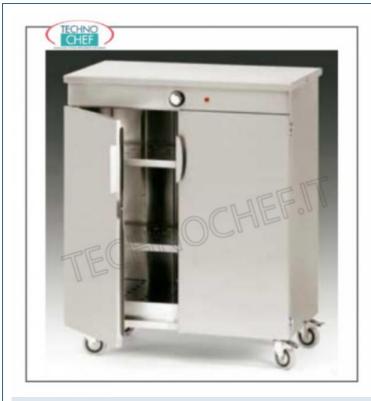

#### PROFESSIONAL DESCRIPTION

Plate warmer made entirely of stainless steel sheet , available in two models:

- entirely double-walled structure, the insulation is made of sandwich panels of expanded polyurethane positioned between the two sheet metal walls;
- insulated double-walled doors, 180 ° opening doors, magnetic closure;
- height adjustable grilled shelves;
- adjustable thermostat 30 + 90 °, with resistance indicator light;
- power cord on the back;
- pivoting wheels Ø cm 8.

#### **HOT cabinets for DISHES**

Plate warming cabinet on wheels made of 18/10 stainless steel, structure with double-walled insulated doors, 2 grilled shelves, adjustable temperature from + 30 ° to + 90 °, V 230/1, KW 0,8, capacity 100 dishes, dim.mm 770x445x800h

# **HOT cabinets for DISHES**

Plate warmer cabinet on wheels made of 18/10 stainless steel, structure with double-walled insulated doors, 2 grilled shelves, adjustable temperature from + 30  $^{\circ}$  to + 90°, V 230/1, KW 0,8, capacity 120 dishes, dim.mm 770x445x940h