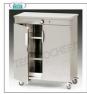

#### PROFESSIONAL DESCRIPTION

Plate warmer made entirely of stainless steel sheet , available in two models:

- entirely double-walled structure, the insulation is made of sandwich panels of expanded polyurethane positioned between the two sheet metal walls;
- insulated double-walled doors, 180 ° opening doors, magnetic closure;
- height adjustable grilled shelves;
- adjustable thermostat 30 + 90 °, with resistance indicator light;
- power cord on the back;
- pivoting wheels Ø cm 8.

#### **HOT cabinets for DISHES**

Plate warming cabinet on wheels made of 18/10 stainless steel, structure with double-walled insulated doors, 2 grilled shelves, adjustable temperature from + 30 ° to + 90 °, V 230/1, KW 0,8, capacity 100 dishes, dim.mm 770x445x800h

# **HOT cabinets for DISHES**

Plate warmer cabinet on wheels made of 18/10 stainless steel, structure with double-walled insulated doors, 2 grilled shelves, adjustable temperature from + 30  $^{\circ}$  to + 90°, V 230/1, KW 0,8, capacity 120 dishes, dim.mm 770x445x940h