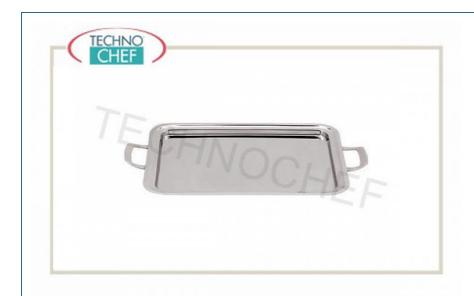

## PROFESSIONAL DESCRIPTION

|               | AVAILABLE MODELS                                                           |                                  |
|---------------|----------------------------------------------------------------------------|----------------------------------|
| CODE/PICTURES | DESCRIPTION                                                                | PRICE/DELIVERY                   |
| PD66324-40    | <b>Display trays for buffets</b><br>Rectangular Tray 40x26 cm With Handles | <b>Delivery</b> from 3 to 6 days |
| PD66324-50    | <b>Display trays for buffets</b><br>Rectangular Tray 50x38 cm With Handles | <b>Delivery</b> from 3 to 6 days |
| PD66324-65    | <b>Display trays for buffets</b><br>Rectangular Tray 65x50 cm With Handles | <b>Delivery</b> from 3 to 6 days |
| PD56024-85    | <b>Display trays for buffets</b><br>Rectangular Tray Cm85 C / Handles      | <b>Delivery</b> from 3 to 6 days |
| PD56024-99    | <b>Display trays for buffets</b><br>Rectangular Tray Cm100C / Handles      | <b>Delivery</b> from 3 to 6 days |
|               | ·                                                                          |                                  |